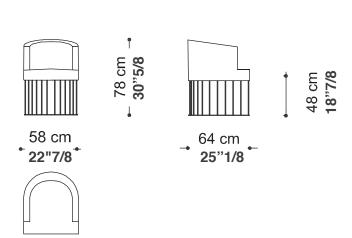

## Candy



## **Description**

Structure: Frame in solid wood and multilayer wood, springing system with elastic webbing, padded with non-deformable polyurethane foam with different densities, 40/PH, 75/SR, 40/EM, and covered with polyester fibre 100 gr/m2 + velveteen. Base made of metal with bright or black chrome finish. Seat in non-deformable polyurethane foam 40/TL, 40/EM and covered with polyester fibre 100 gr/m2 + velveteen. Covers can be made with fabrics or leather.

Polyurethane Foam C.F.C. FREE

## **Dimensions**

22"7/8W x 25"1/8D x 30"5/8H





## Finishes and materials

Cover in: Fabric Cat. 1, Cat. 2, Cat. 2 and Cat. Super. Leather Cat. A, Cat. B, Cat. C and Cat. Extra. Base in: Bright or black chrome finish.

(For more specifications, please refer to "Finishes & Materials")