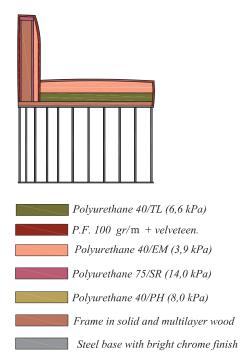

## **Description**

Structure: Frame in solid wood and multilayer wood, springing system with elastic webbing, padded with non-deformable polyurethane foam with different densities, 40/PH, 75/SR, 40/EM, and covered with polyester fibre 100 gr/m2 + velveteen. Base made of metal with bright or black chrome finish. Seat in non-deformable polyurethane foam 40/TL, 40/EM and covered with polyester fibre 100 gr/m2 + velveteen. Covers can be made with fabrics or leather.

Polyurethane Foam C.F.C. FREE