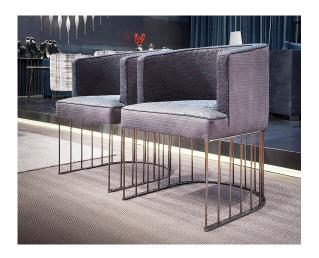

## Candy

## **Description**

Structure: Frame in solid wood and multilayer wood, springing system with elastic webbing, padded with non-deformable polyurethane foam with different densities, 40/PH, 75/SR, 40/EM, and covered with polyester fibre 100 gr/m2 + velveteen. Base made of metal with bright or black chrome finish. Seat in non-deformable polyurethane foam 40/TL, 40/EM and covered with polyester fibre 100 gr/m2 + velveteen. Covers can be made with fabrics or leather.

## Finishes and materials

Cover in: Fabric Cat. 1, Cat. 2, Cat. 2 and Cat. Super. Leather Cat. A, Cat. B, Cat. C and Cat. Extra. Base in: Bright or black chrome finish.

(For more specifications, please refer to "Finishes & Materials")