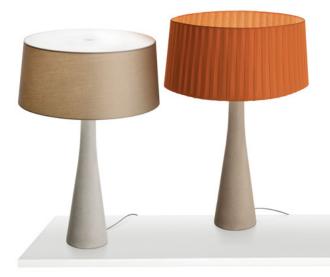

## Description

Table lamp with natural grey or raw hemp color concrete base. Lampshade available in cotton fabric or hand-finished pleated or pleated ribbon fabric. Possible random micro-holes on the concrete base are a characteristic of the handmade manufacturing process and of this material, that makes each product a unique and unrepeatable piece. Made in Italy.

## Finishes and materials

**Base:** Natural grey or raw hemp concrete. **Lampshade:** Cotton fabric, pleated fabric or pleated ribbon fabric.

(For more specifications, please refer to "Finishes & Materials")