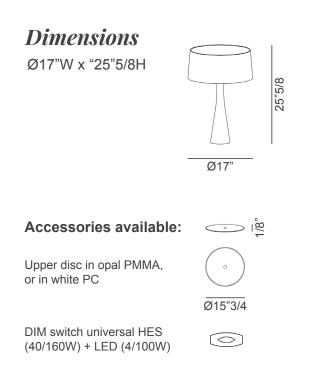

## **Aura** Design: De Clercq + Geoffroy-Dechaume



## Description

Table lamp with natural grey or raw hemp color concrete base. Lampshade available in cotton fabric or hand-finished pleated or pleated ribbon fabric. Possible random micro-holes on the concrete base are a characteristic of the handmade manufacturing process and of this material, that makes each product a unique and unrepeatable piece. Made in Italy.

## Light source:

1 x E26 - 70W HES

## Finishes and materials

**Base:** Natural grey or raw hemp concrete. **Lampshade:** Cotton fabric, pleated fabric or pleated ribbon fabric.



(For more specifications, please refer to "Finishes & Materials")