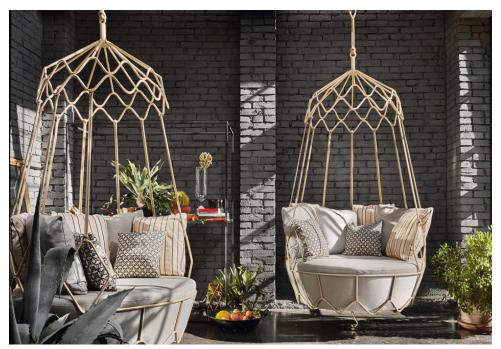

## Description

Hanging Lounge Chair with structure in powder coated 304 stainless steel and nautical rope. Seat and backrest cushions in outdoor fabrics as per collection. Weight capacity: 662 pounds. Made in Italy.

## **Dimensions**

Ø52"3/8 x 93"5/8H Seat Height: 23"5/8

Backrest Cushions: 21"5/8 x 21"5/8

## Finishes and materials

Structure: Powder coated 304 steel in Champagne or Graphite color and nautical rope in Sand or Black color.

Cushions Cover: Fabric, Cat. A1 or Cat. B1

Ø52"3/8

Loose nautical rope is available to complete the hanging/fastening of the lounge chair.