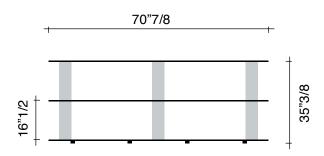

## Inori

Design: Setsu & Shinobu Ito



## **Description**

Inori is a console with modular glass shelves or wood system.

The versatility and assembly possibilities allow the utilization as a showcase, display case, TV-unit. Available the free-standing version and wall unit. The uprights are freely adjustable on each shelf through sliding rails and fixing device. Slides in anodized black aluminum.

## **Dimensions**

70"7/8W x 14"3/8D x 35"3/8H



## Finishes and materials

Base in: Smoke glass black back-painted, Extralight white back-painted, Extralight back-silvered, Glossy lacquered ebony or "Old Style" oak.

Shelves in: Transparent, Smoke or Extralight glass. Also in Glossy lacquered ebony or "Old Style" oak for the largest measurement.

Top (without groove): Glossy lacquered ebony or "Old Style" oak.

Uprights in: Transparent, Black95 or Extralight.

Slides in: Anodized black aluminum.

(For more specifications, please refer to "Finishes & Materials")