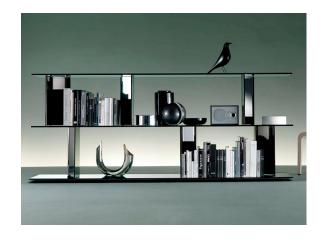

## **Description**

Inori is a console with modular glass shelves or wood system.

The versatility and assembly possibilities allow the utilization as a showcase, display case, TV-unit. Available the free-standing version and wall unit. The uprights are freely adjustable on each shelf through sliding rails and fixing device. Slides in anodized black aluminum.