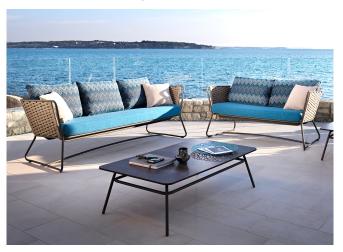

# Portofino

Design: Studio Balutto Associati - Santiago Sevillano

## **Description**

Two or three seats sofa with aluminium frame powder coated and woven with nautic rope.

Seat cushion in outdoor fabrics.