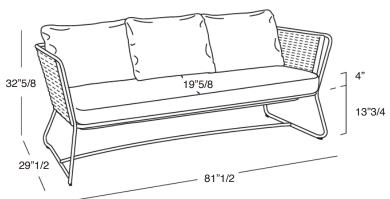

## **Dimensions:**

Portofino 2-seats sofa: 59"7/8W x 29"1/2D x 32"5/8H - Seat Height: 17"3/4 Portofino 3-seats sofa: 81"1/2W x 29"1/2D x 32"5/8H - Seat Height: 17"3/4

#### Portofino 3-seats sofa