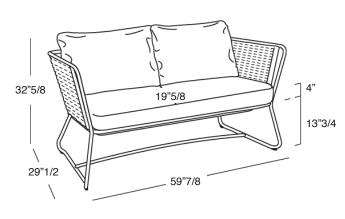

## **Dimensions:**

Portofino 2-seats sofa: 59"7/8W x 29"1/2D x 32"5/8H - Seat Height: 17"3/4 Portofino 3-seats sofa: 81"1/2W x 29"1/2D x 32"5/8H - Seat Height: 17"3/4

#### Portofino 2-seats sofa