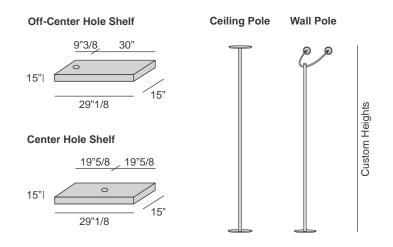

## **Dimensions**

Dimension of each shelf: 39"3/8W x 14"1/8D x 3"1/8H Please specify the height needed for the pole.

# Description

Modular bookcase consisting of a metal column fixed to the wall or to the ceiling and revolving ash wood shelves. The shelves have an off-center or center hole. On the back side of the pole there are 8 holes for cable management. Different compositions can be created.