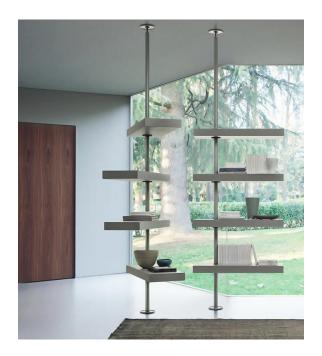

# Description

Modular bookcase consisting of a metal column fixed to the wall or to the ceiling and revolving ash wood shelves. The shelves have an off-center or center hole. On the back side of the pole there are 8 holes for cable management. Different compositions can be created.

## Finishes and materials

Pole Metal Finish: Silver Matt or Brown Matt. Shelf Wood Finish: Natural Ash, Ash Moka Stained, Ash Canaletto Walnut Stained, Ash Wenge Stained, Matt Lacquered open pore or Shiny Lacquered.