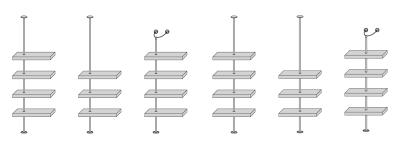

# **Domino**

Design: T. Colzani



## **Dimensions**

Dimension of each shelf: 39"3/8W x 14"1/8D x 3"1/8H Please specify the height needed for the pole.

# Description

Modular bookcase consisting of a metal column fixed to the wall or to the ceiling and revolving ash wood shelves. The shelves have an off-center or center hole. On the back side of the pole there are 8 holes for cable management. Different compositions can be created.



#### **Different Compositions**



## Finishes and materials

Pole Metal Finish: Silver Matt or Brown Matt. Shelf Wood Finish: Natural Ash, Ash Moka Stained, Ash Canaletto Walnut Stained, Ash Wenge Stained, Matt Lacquered open pore or Shiny Lacquered.

(For more specifications, please refer to "Finishes & Materials")