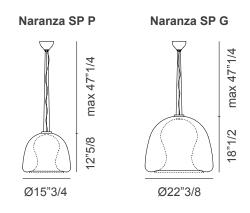

## Dimensions

Naranza SP P: Ø15"3/4 x 12"5/8D + 47"1/4 of Tensors and Canopy. Naranza SP G: Ø22"3/8 x 18"1/2D + 47"1/4 of Tensors and Canopy.