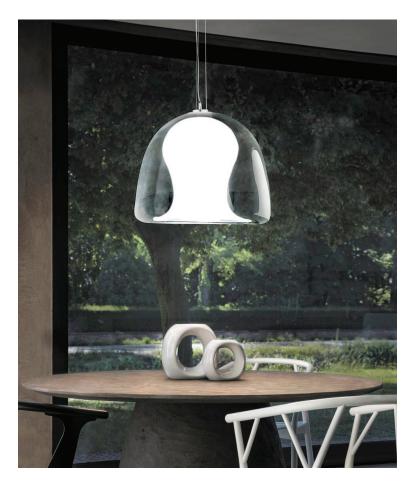

## Description

Suspension lamp. An impressive focal point, with a unique shape, inspired by the jellyfish and made of two glass components that require state of the art glassn blowing and cutting techniques. Made in Italy.