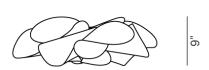

# Étoile

Design: Adriano Rachelle



# Description

Ceiling or wall lamp with handcrafted diffuser, composed of layers of reflective Lentiflex®. The dimmable LED source can be easily and quickly changed thanks to the exclusive MagneticSystem®. Also available in suspension lamp version. Made in Italy.

## Finishes and materials

Diffuser: Lentiflex®

PRISMA



(For more specifications, please refer to "Finishes & Materials")



# Étoile -

## **Dimensions**

Ø28"3/4 x 9"H

#### **Light source:**

LED: 15W - 200~240 Vac / 40Vdc - 2150 Lumen 2700 Kelvin (warm white) - CRI 90





Ø28"3/4

## **Dimming system:**

TRIAC, DALI, BLUETOOTH, CASAMBI, PWM / 0-10.

### Patented MagneticSystem® Light Source



(For more specifications, please refer to "Finishes & Materials")