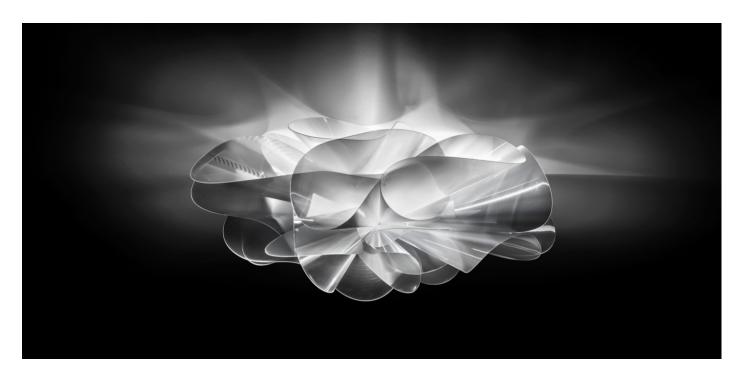

# Description

Ceiling or wall lamp with handcrafted diffuser, composed of layers of reflective Lentiflex®. The dimmable LED source can be easily and quickly changed thanks to the exclusive MagneticSystem®. Also available in suspension lamp version. Made in Italy.

## Finishes and materials

Diffuser: Lentiflex®

PRISMA

(For more specifications, please refer to "Finishes & Materials")