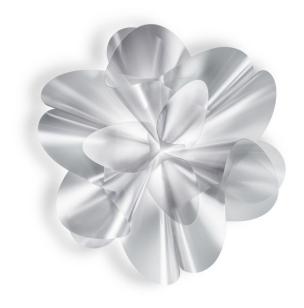

# Description

Ceiling or wall lamp with handcrafted diffuser, composed of layers of reflective Lentiflex®. The dimmable LED source can be easily and quickly changed thanks to the exclusive MagneticSystem®. Also available in suspension lamp version. Made in Italy.

## Finishes and materials

Diffuser: Lentiflex®

PRISMA

(For more specifications, please refer to "Finishes & Materials")