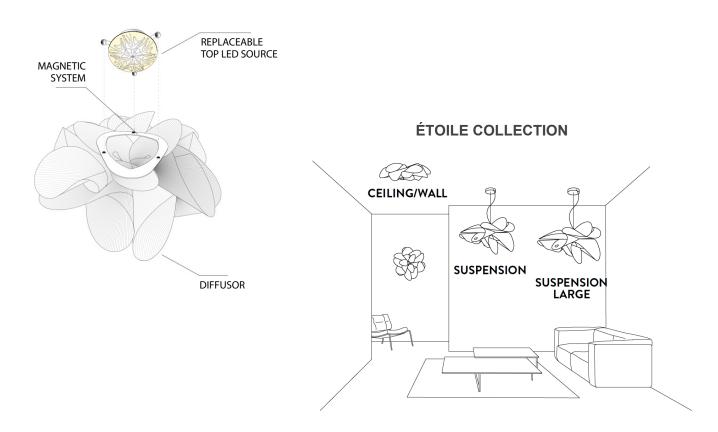

# Étoile

Design: Adriano Rachelle

# Description

Ceiling or wall lamp with handcrafted diffuser, composed of layers of reflective Lentiflex®. The dimmable LED source can be easily and quickly changed thanks to the exclusive MagneticSystem®. Also available in suspension lamp version. Made in Italy.

### Patented MagneticSystem® Light Source

(For more specifications, please refer to "Finishes & Materials")