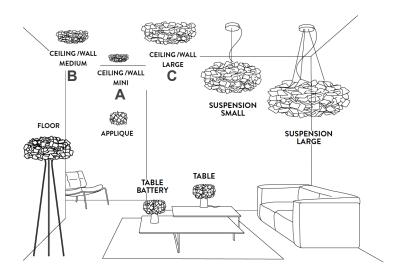

# **Dimensions**

A: Ø12"5/8 x 5"7/8H **B**: Ø20"7/8 x 7"7/8H

C: Ø30"5/8 x 9"7/8H

#### **CLIZIA COLLECTION**

(For more specifications, please refer to "Finishes & Materials")