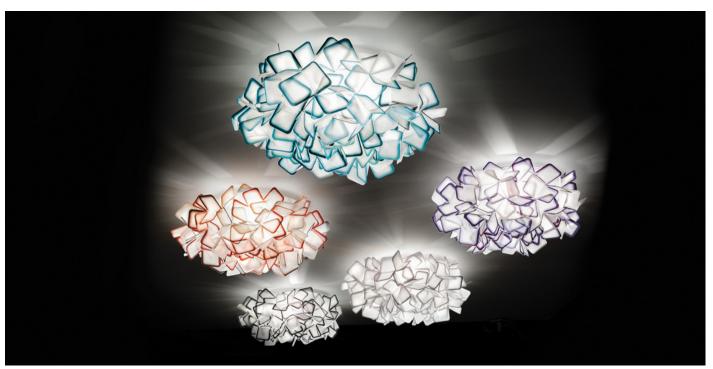

# **Description**

Ceiling or wall lamp consisting of colored interlocked squares in Opalflex®, manually assembled to create a perfect balance of reflections and transparencies. All of the available versions marry aesthetics with functionality, featuring a magnetic anchoring system, that allows for easy installation and cleaning. Available in five different colors and also in suspension, floor and table versions. Made in Italy.

# Finishes and materials

Diffuser: Opalflex®

WHITE BLACK

ORANGE