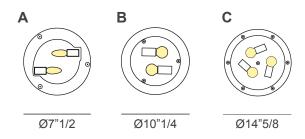

### **Light source:**

A: 2 X E12 - 6W LED Filament - Dimmable B: 2 X E26 - 12W LED Filament - Dimmable

C: 3 X E26 - 12W LED Filament - Dimmable