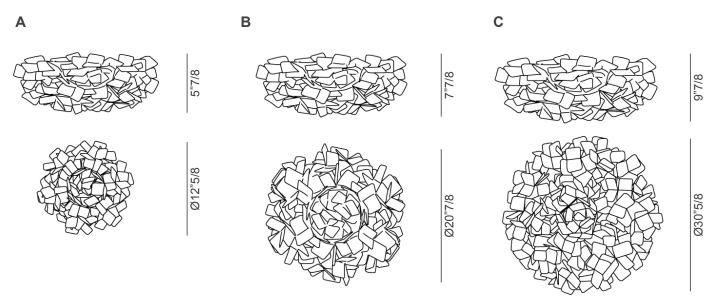

# **Dimensions**

A: Ø12"5/8 x 5"7/8H **B**: Ø20"7/8 x 7"7/8H

C: Ø30"5/8 x 9"7/8H