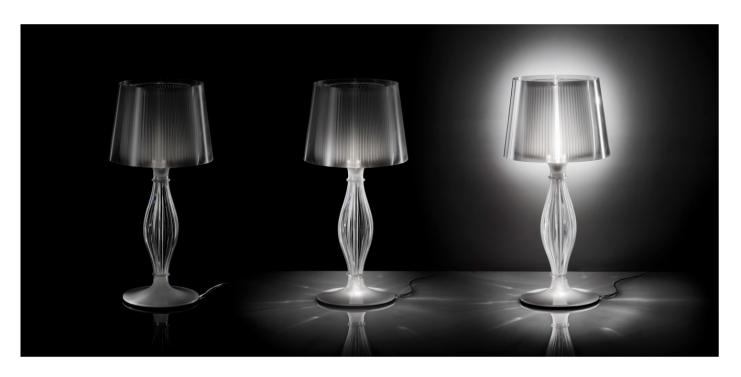

## Description

Baroque-inspired table lamp with double illumination system, with a courtesy LED in the base and a bulb in the principle pleated shade, creating contrasts of light and shadows that give depth and warmth to any space. Available in two finishes: Prisma and Pewter. The collection also includes a floor version with an adjustable arm and a suspension version with subtle, vertical incisions. Made in Italy.