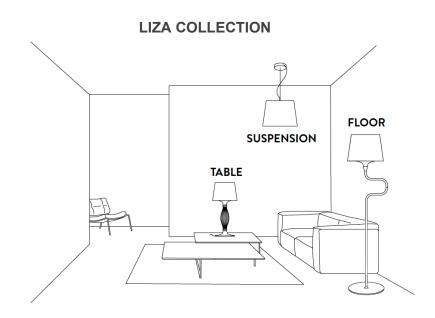

## Description

Baroque-inspired table lamp with double illumination system, with a courtesy LED in the base and a bulb in the principle pleated shade, creating contrasts of light and shadows that give depth and warmth to any space. Available in two finishes: Prisma and Pewter. The collection also includes a floor version with an adjustable arm and a suspension version with subtle, vertical incisions. Made in Italy.