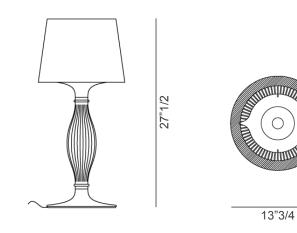

# Liza

Design: Elisa Giovannoni



## Description

Baroque-inspired table lamp with double illumination system, with a courtesy LED in the base and a bulb in the principle pleated shade, creating contrasts of light and shadows that give depth and warmth to any space. Available in two finishes: Prisma and Pewter. The collection also includes a floor version with an adjustable arm and a suspension version with subtle, vertical incisions. Made in Italy.

### Finishes and materials

Lentiflex® / Pewterflex® Polycarbonate / Cristalflex®





PEWTER

(For more specifications, please refer to "Finishes & Materials")





Liza -

# **Dimensions**

Ø13"3/4 x 27"1/2H

#### **Light source:**

Hat:

1 X E26 - 12W LED Filament

Base Courtesy LED: 1,5W - 220V -100 Lumen

2700 Kelvin (warm white)





(For more specifications, please refer to "Finishes & Materials")