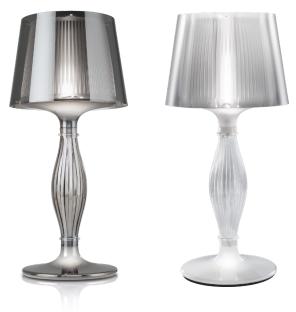

### Finishes and materials

Lentiflex® / Pewterflex® Polycarbonate / Cristalflex®

PEWTER

(For more specifications, please refer to "Finishes & Materials")

Liza -