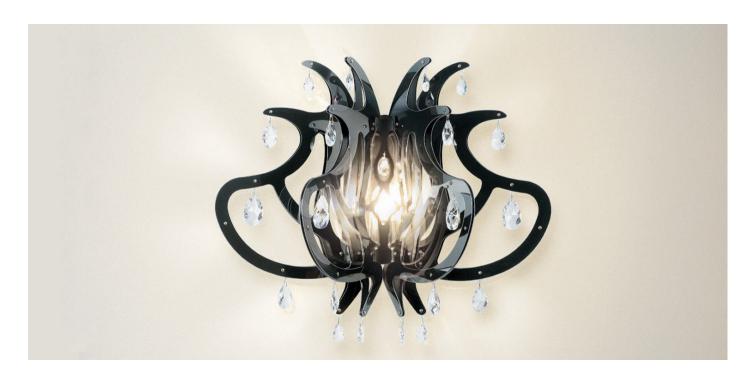

## Medusa

Design: Nigel Coates

### Description

Modern wall lamp with structure in Cristalflex® or Opalflex® and stainless steel support. The central LED source reflects the added luxury of 26 transparent Swarovski® crystals. Available in two finishes and also in suspension version. Made in Italy.

#### Finishes and materials

Diffuser: Cristalflex® / Opalflex® 26 Swarovski® Crystals

BLUE/GEL BLACK

(For more specifications, please refer to "Finishes & Materials")

Medusa -