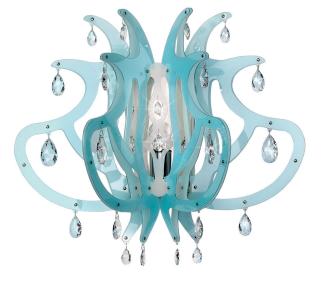

#### Finishes and materials

Diffuser: Cristalflex® / Opalflex® 26 Swarovski® Crystals

BLUE/GEL BLACK

(For more specifications, please refer to "Finishes & Materials")

Medusa -