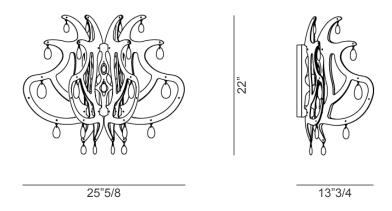

## Medusa

Design: Nigel Coates



### Description

Modern wall lamp with structure in Cristalflex® or Opalflex® and stainless steel support. The central LED source reflects the added luxury of 26 transparent Swarovski® crystals. Available in two finishes and also in suspension version. Made in Italy.

#### Finishes and materials

Diffuser: Cristalflex® / Opalflex® 26 Swarovski® Crystals



BLUE/GEL BLACK



(For more specifications, please refer to "Finishes & Materials")



Medusa -

### **Dimensions**

25"5/8W x 13"3/4D x 22"H



#### **Light source:**

1 X E26 - 12W LED Filament - Dimmable

# **MEDUSA COLLECTION** SUSPENSION

(For more specifications, please refer to "Finishes & Materials")