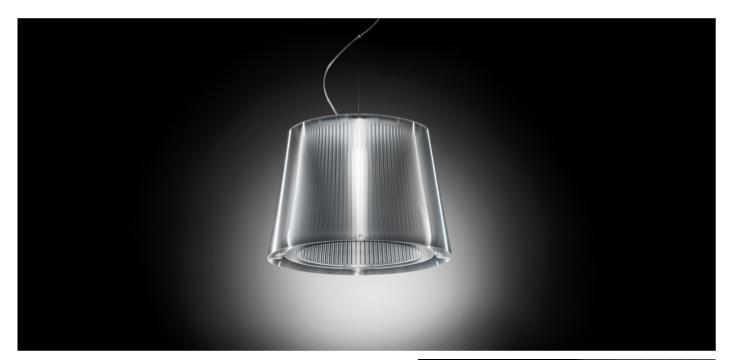

## Description

Suspension lamp with diffuser in Lentiflex® and polycarbonate with subtle, vertical incisions. Available in prisma finish. The collection also includes a floor version with an adjustable arm and a baroque-inspired table lamp, with double light source. Made in Italy.

## Finishes and materials

Diffuser: Lentiflex® / Polycarbonate

PRISMA

(For more specifications, please refer to "Finishes & Materials")

Liza -