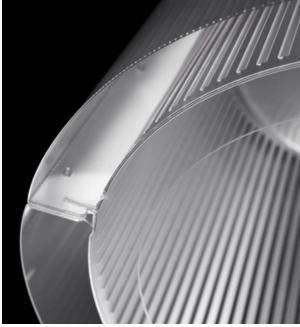

## Description

Suspension lamp with diffuser in Lentiflex® and polycarbonate with subtle, vertical incisions. Available in prisma finish. The collection also includes a floor version with an adjustable arm and a baroque-inspired table lamp, with double light source. Made in Italy.