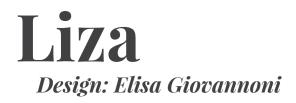

## Description

Suspension lamp with diffuser in Lentiflex® and polycarbonate with subtle, vertical incisions. Available in prisma finish. The collection also includes a floor version with an adjustable arm and a baroque-inspired table lamp, with double light source. Made in Italy.

## Finishes and materials

Diffuser: Lentiflex® / Polycarbonate

PRISMA

(For more specifications, please refer to "Finishes & Materials")

Liza -