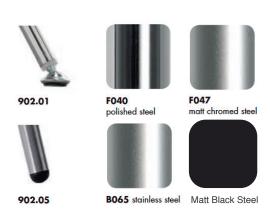

### **Base Finishes**

#### Finishes and materials

**Upholstery:** Low Density integral polyurethane ("Soft Touch")

Base: Polished steel, matt steel, stainless steel, matt black lacquered steel.

With Stainless steel legs, suitable for outdoos use under a roof.