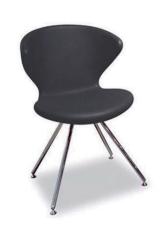

# Concept

Design: Martin Ballendat

## **Description**

Shell made in polyurethane integral foam with internal steel frame. Polished chrome, matt chrome, stainless or black lacquered steel base.