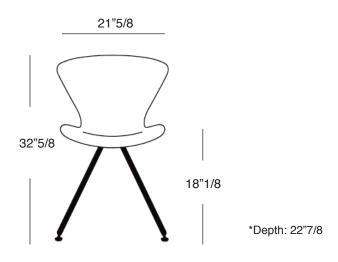

# Concept

Design: Martin Ballendat



## **Description**

Shell made in polyurethane integral foam with internal steel frame. Polished chrome, matt chrome, stainless or black lacquered steel base.

#### **Dimensions**

21"5/8W x 22"7/8D x 32"5/8H - Seat Height: 18"1/8



### **Base Finishes**



#### Finishes and materials

**Upholstery:** Low Density integral polyurethane ("Soft Touch")

Base: Polished steel, matt steel, stainless steel, matt black lacquered steel.

With Stainless steel legs, suitable for outdoos use under a roof.

(For more specifications, please refer to "Finishes & Materials")