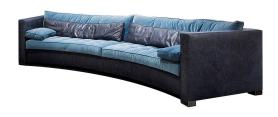

## **Description**

Structure: Frame in solid wood and multilayer wood, springing system with elastic webbing, padded with non-deformable polyurethane foam and covered with polyester fibre.

Steel feet with bright or black chrome finish. Seat in non-deformable polyurethane foam and covered with polyester fibre + velveteen.

## Finishes and materials

Covered in: Fabric (Cat. 1,2,3 and Super) or Leather (A,B,C and Extra). Feet: Steel with bright or black chrome finish.

(For more specifications, please refer to "Finishes & Materials")