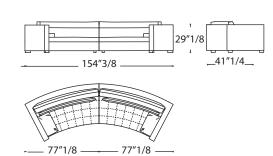

## **Dimensions**

Terminal unit curved left/right: 80"W x 48"D x 29"1/8H 77"1/8W x 47"1/4D x 29"1/8H