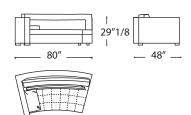

## **Dimensions**

Terminal unit curved left/right: 80"W x 48"D x 29"1/8H 77"1/8W x 47"1/4D x 29"1/8H