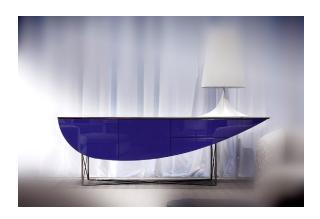

## Description

Nessun dorma is a sideboard structure, veneered panels frame in: Oak, Canaletto Walnut or Ebony. This furniture product is available in two other versions: Version 01 - Exterior with lacquered finish with bright polyester and interior with lacquered opaque finish. Version 02 - Exterior with gold leaf finish and interior with lacquered opaque finish.

Steel base made in metal with bright or black chrome finish.

## Finishes and materials

Doors: Veneered polyester finish or lacquered doors. Structure: Veneered panels. Legs: Metal with bright or black chrome finish.

(For more specifications, please refer to "Finishes & Materials")