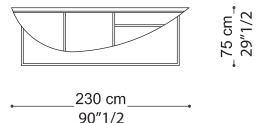

## Nessun dorma



## Description

Nessun dorma is a sideboard structure, veneered panels frame in: Oak, Canaletto Walnut or Ebony. This furniture product is available in two other versions: Version 01 - Exterior with lacquered finish with bright polyester and interior with lacquered opaque finish. Version 02 - Exterior with gold leaf finish and interior with lacquered opaque finish.

Steel base made in metal with bright or black chrome finish.

## **Dimensions**

90"1/2W x 21"5/8D x 29"1/2H



## Finishes and materials

Doors: Veneered polyester finish or lacquered doors. Structure: Veneered panels. Legs: Metal with bright or black chrome finish.

(For more specifications, please refer to "Finishes & Materials")

**Cassoni LLC**