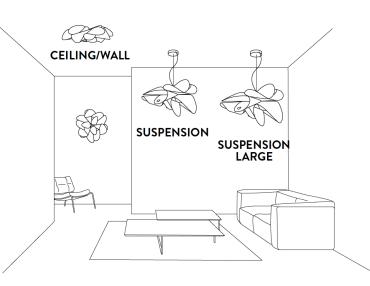

### Description

Suspension lamp with handcrafted diffuser, composed of layers of reflective Lentiflex®. The dimmable LED source can be easily and quickly changed thanks to the exclusive MagneticSystem®. Available in two sizes and in ceiling/wall version. Made in Italy.

### **Dimensions**

**A:** Ø28"3/4 x 17"H **B:** Ø35"3/8 x 21"5/8H Cables & canopy height: 55"1/8

Ø28"3/4

B

Ø35"3/8

### **ÉTOILE COLLECTION**