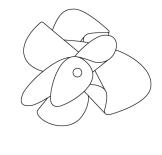

### Description

Suspension lamp with handcrafted diffuser, composed of layers of reflective Lentiflex®. The dimmable LED source can be easily and quickly changed thanks to the exclusive MagneticSystem®. Available in two sizes and in ceiling/wall version. Made in Italy.

### **Dimensions**

**A:** Ø28"3/4 x 17"H **B:** Ø35"3/8 x 21"5/8H Cables & canopy height: 55"1/8

Ø28"3/4

B

Ø35"3/8