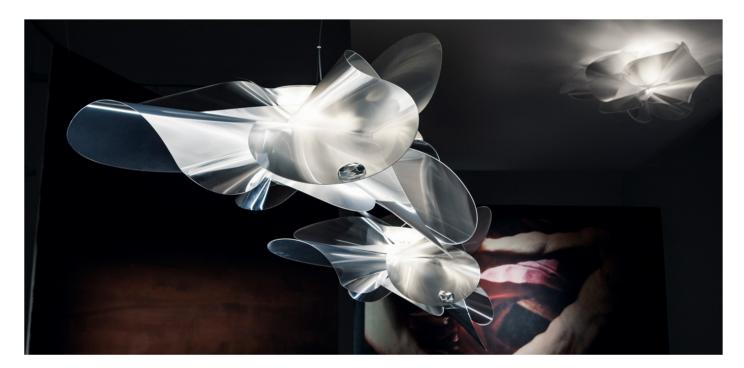

### Description

Suspension lamp with handcrafted diffuser, composed of layers of reflective Lentiflex®. The dimmable LED source can be easily and quickly changed thanks to the exclusive MagneticSystem®. Available in two sizes and in ceiling/wall version. Made in Italy.