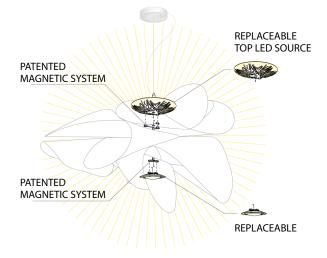

### Description

Suspension lamp with handcrafted diffuser, composed of layers of reflective Lentiflex®. The dimmable LED source can be easily and quickly changed thanks to the exclusive MagneticSystem®. Available in two sizes and in ceiling/wall version. Made in Italy.