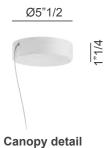

### **Dimensions**

**A:** Ø28"3/4 x 17"H **B:** Ø35"3/8 x 21"5/8H Cables & canopy height: 55"1/8

Ø28"3/4

B

Ø35"3/8