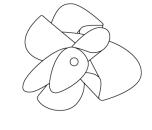

### Description

Suspension lamp with handcrafted diffuser, composed of layers of reflective Lentiflex®. The dimmable LED source can be easily and quickly changed thanks to the exclusive MagneticSystem®. Available in two sizes and in ceiling/wall version. Made in Italy.

### **Dimensions**

**A:** Ø28"3/4 x 17"H **B:** Ø35"3/8 x 21"5/8H Cables & canopy height: 55"1/8

Ø28"3/4

B

Ø35"3/8