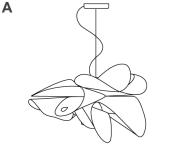

### Description

Suspension lamp with handcrafted diffuser, composed of layers of reflective Lentiflex®. The dimmable LED source can be easily and quickly changed thanks to the exclusive MagneticSystem®. Available in two sizes and in ceiling/wall version. Made in Italy.

### **Dimensions**

**A:** Ø28"3/4 x 17"H **B:** Ø35"3/8 x 21"5/8H Cables & canopy height: 55"1/8

Ø28"3/4

B

Ø35"3/8