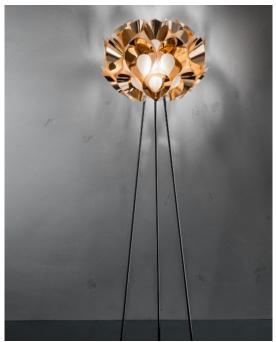

## **Description**

Floor lamp composed of sixty technopolymer metallic petals surrounding a hand-finished satin sphere illuminated from its core, resting on thing legs resembling stems. The petals' shiny finish is achieved through an innovative aluminum vaporization system. With Magnetic System® for easy installation and care. Dimmer included. Also available in suspension version. Made in Italy.

## **Dimensions**

Ø19"5/8 x 67"H