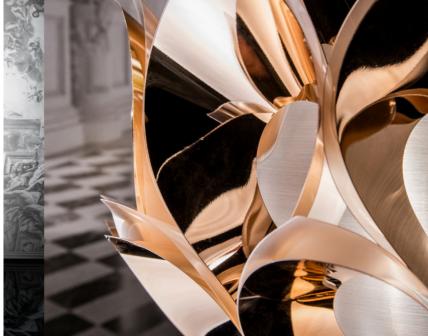

## **Description**

Floor lamp composed of sixty technopolymer metallic petals surrounding a hand-finished satin sphere illuminated from its core, resting on thing legs resembling stems. The petals' shiny finish is achieved through an innovative aluminum vaporization system. With Magnetic System® for easy installation and care. Dimmer included. Also available in suspension version. Made in Italy.

#### Finishes and materials

Diffuser: Goldflex® / Steelflex ® / Copperflex® / Pewterflex® / Lentiflex® / Methacrylate

Flora -