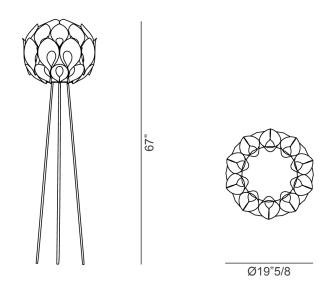

## **Description**

Floor lamp composed of sixty technopolymer metallic petals surrounding a hand-finished satin sphere illuminated from its core, resting on thing legs resembling stems. The petals' shiny finish is achieved through an innovative aluminum vaporization system. With Magnetic System® for easy installation and care. Dimmer included. Also available in suspension version. Made in Italy.

## **Dimensions**

Ø19"5/8 x 67"H