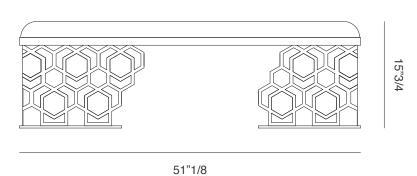

## Description

The Amanda bench has a base in calendared laser-cut, ground metal with "Sequence" decoration. The frame is available in: bright light gold; matt Champagne gold; bright chrome; bright black chrome; or matt satined bronze. The seat has non-removable, quilted or smooth upholstery in fabric or leather.

**Others:** Seat in medium density polyurethane foam.

(For more specifications, please refer to "Finishes & Materials")

Amanda Bench: 51"1/8W x 16"1/8D x 15"3/4H