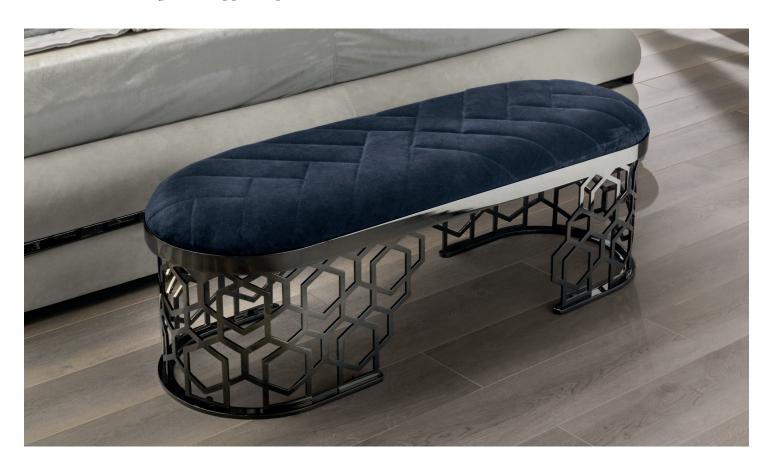

## **Amanda**

Design: Giuseppe Lasparra

## Description

The Amanda bench has a base in calendared laser-cut, ground metal with "Sequence" decoration. The frame is available in: bright light gold; matt Champagne gold; bright chrome; bright black chrome; or matt satined bronze. The seat has non-removable, quilted or smooth upholstery in fabric or leather.

## Finishes and materials

Frame & Base: Metal: bright light gold, matt Champagne gold, bright chrome, bright black chrome, or matt satined bronze.

Covers: Leather: C.O.L. and categories 3, 6, 9, 12 or 15. Fabric: C.O.M. and categories D, F, H, I, WV or WS.

**Others:** Seat in medium density polyurethane foam.

(For more specifications, please refer to "Finishes & Materials")

Amanda Bench: 51"1/8W x 16"1/8D x 15"3/4H