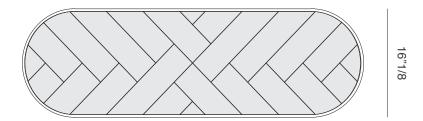

**Others:** Seat in medium density polyurethane foam.

(For more specifications, please refer to "Finishes & Materials")

Amanda Bench: 51"1/8W x 16"1/8D x 15"3/4H