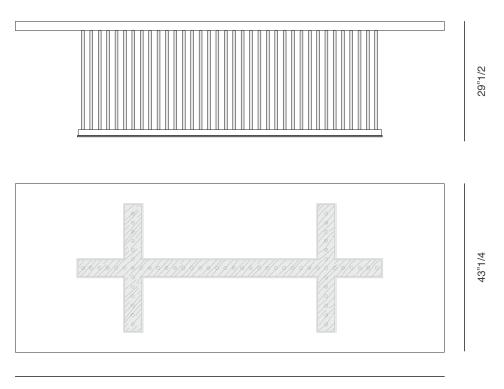

(For more specifications, please refer to "Finishes & Materials")

98"3/8

Schubert Fixed Table 1: 98"3/8W x 43"1/4D x 29"1/2H

Cassoni LLC

110"1/4

Schubert Fixed Table 2: 110"1/4W x 43"1/4D x 29"1/2H