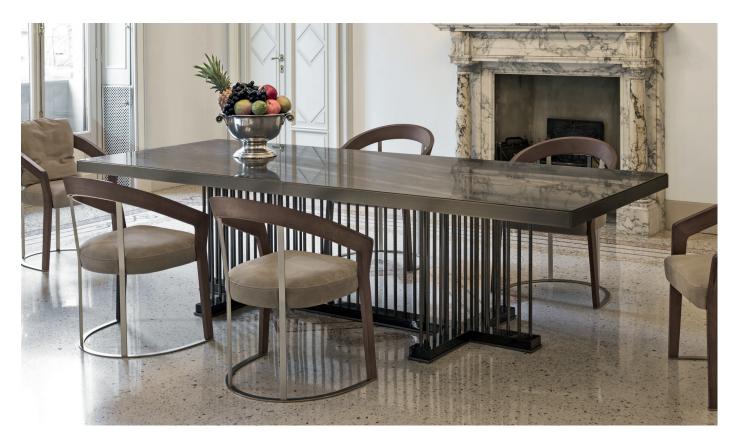

## Description

The Schubert fixed table has a frame made from 6"1/4 thick metal rods fixed in the wooden base with a metal plate between the base and the top. The wood base is available in glossy/matt ebony; glossy/matt Canaletto walnut; or glossy lacquered ivory. The profile of the base, undertop ring and rods are in ground metal in the following finishes: bright light gold; matt Champagne gold; bright chrome; bright black chrome; or matt satined bronze.

Top and surface finishes: glossy/matt ebony; glossy/matt Canaletto walnut; glossy lacquered ivory; bronze or smoky mirror with 7"7/8 bevel; black painted glass with 7"7/8 bevel; Port Saint Laurent marble; Rosso Levanto marble; Bardiglio Nuvolato marble; Elegant Brown marble; Shale Rosewood marble; Emperador Dark marble; Silver Wave marble; Port Black marble; Frappuccino marble; Calacatta Gold marble.