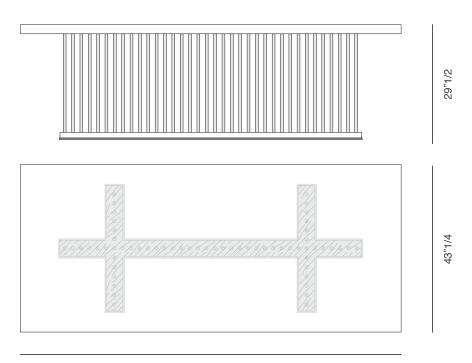

(For more specifications, please refer to "Finishes & Materials")

98"3/8

Schubert Fixed Table 1: 98"3/8W x 43"1/4D x 29"1/2H

Cassoni LLC

110"1/4

Schubert Fixed Table 2: 110"1/4W x 43"1/4D x 29"1/2H