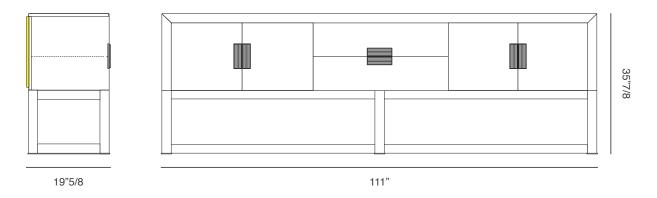

(For more specifications, please refer to "Finishes & Materials")

Armand Three-Door Sideboard: 111"W x 19"5/8D x 35"7/8H

Armand Two-Door Sideboard: 75"5/8W x 19"5/8D x 35"7/8H