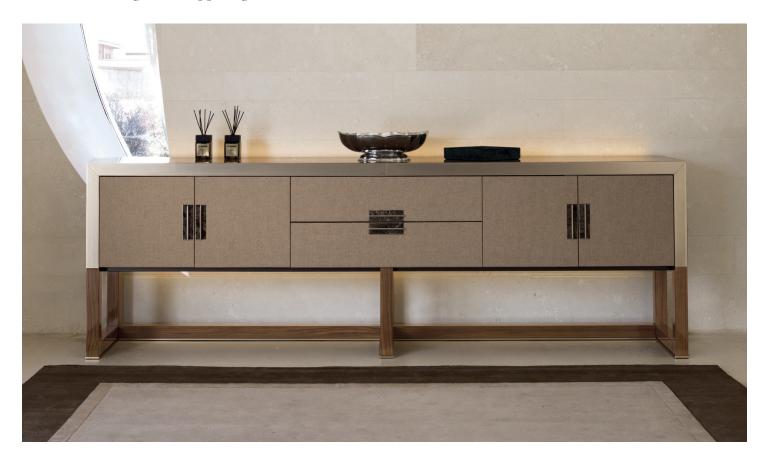

## **Description**

The Armand low sideboard has doors, drawers, legs and frame in the following types of wood: glossy/matt ebony, glossy/matt Canaletto walnut or glossy lacquered ivory. The drawer fronts are covered in leather or cashmere "Loro Piana Interiors" from the range or in the same type of wood as the frame. The base profile and front cornice come in ground metal in the following finishes: bright light gold, matt Champagne gold, bright chrome, bright black chrome or matt satined bronze. Top finishes: bronze or smoky mirror with 7"7/8 bevel; black painted glass with 7"7/8 bevel; glossy/matt ebony, glossy/matt Canaletto walnut or glossy lacquered ivory; Port Saint Laurent marble, Rosso Levanto marble, Bardiglio Nuvolato marble, Elegant Brown marble, Shale Rosewood marble, Emperador Dark marble, Silver Wave marble, Port Black marble, Frappuccino marble or Calacatta Gold marble. Handle in marble from the range or like the top. On the back, two dimmable LED strips light the lower and upper part of the chest. They are turned on with a touch-sensitive switch. The effect is a strip of light that illuminates the wall.