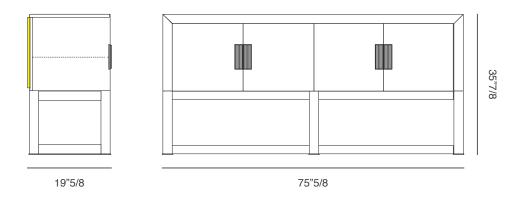

(For more specifications, please refer to "Finishes & Materials")

Armand Three-Door Sideboard: 111"W x 19"5/8D x 35"7/8H

Armand Two-Door Sideboard: 75"5/8W x 19"5/8D x 35"7/8H