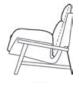

# Description

An elegant and ergonomic balance. Dynamic and stable lightness. The timeless appearance is underlined by the architectural configuration and emphasized by the individual use of materials. The Jupiter armchair has a folded metal arch structure that holds and supports the glass fibre shell. Counterpointed and shaped feather blocks guarantee a high level of comfort.

# **Description**

An elegant and ergonomic balance. Dynamic and stable lightness. The timeless appearance is underlined by the architectural configuration and emphasized by the individual use of materials. The Jupiter armchair has a folded metal arch structure that holds and supports the glass fibre shell. Counterpointed and shaped feather blocks guarantee a high level of comfort.