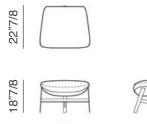

### 5905201 (brown) - 5905203 (titanium) - 5905205 (black nickel)

Jupiter Lounge Chair: 36"5/8W x 35"3/8D x 37"3/4H

36"5/8

35"3/8

5905251 (brown) - 5905253 (titanium) - 5905255 (black nickel)

Jupiter Ottoman: 27"1/8W x 22"7/8D x 18"7/8H

5906101 (brown) - 5906103 (titanium) - 5906105 (black nickel)

Jupiter Lite Lounge Chair: 36"5/8W x 35"3/8D x 37"3/4H

36"5/8

35"3/8

5906151 (brown) - 5906153 (titanium) - 5906155 (black nickel)

Jupiter Lite Ottoman: 27"1/8W x 22"7/8D x 18"7/8H

27"1/8

| 22" | 7/8 |  |
|-----|-----|--|
|     |     |  |