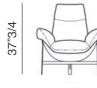

### 5905201 (brown) - 5905203 (titanium) - 5905205 (black nickel)

Jupiter Lounge Chair: 36"5/8W x 35"3/8D x 37"3/4H

36"5/8

35"3/8

5905251 (brown) - 5905253 (titanium) - 5905255 (black nickel)

Jupiter Ottoman: 27"1/8W x 22"7/8D x 18"7/8H

5906101 (brown) - 5906103 (titanium) - 5906105 (black nickel)

Jupiter Lite Lounge Chair: 36"5/8W x 35"3/8D x 37"3/4H

36"5/8

35"3/8

5906151 (brown) - 5906153 (titanium) - 5906155 (black nickel)

Jupiter Lite Ottoman: 27"1/8W x 22"7/8D x 18"7/8H