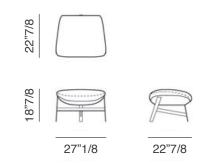

### 5905201 (brown) - 5905203 (titanium) - 5905205 (black nickel)

Jupiter Lounge Chair: 36"5/8W x 35"3/8D x 37"3/4H

36"5/8

35"3/8

5905251 (brown) - 5905253 (titanium) - 5905255 (black nickel)

Jupiter Ottoman: 27"1/8W x 22"7/8D x 18"7/8H

5906101 (brown) - 5906103 (titanium) - 5906105 (black nickel)

Jupiter Lite Lounge Chair: 36"5/8W x 35"3/8D x 37"3/4H

36"5/8

35"3/8

5906151 (brown) - 5906153 (titanium) - 5906155 (black nickel)

Jupiter Lite Ottoman: 27"1/8W x 22"7/8D x 18"7/8H

27"1/8

| 22" | 7/8 |  |
|-----|-----|--|
|     |     |  |