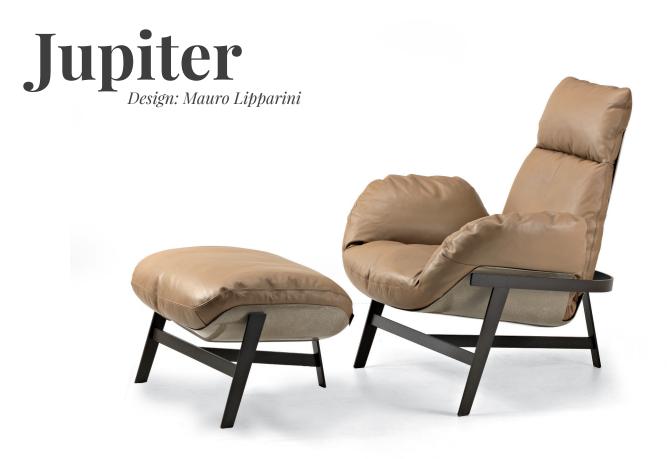

# Description

An elegant and ergonomic balance. Dynamic and stable lightness. The timeless appearance is underlined by the architectural configuration and emphasized by the individual use of materials. The Jupiter armchair has a folded metal arch structure that holds and supports the glass fibre shell. Counterpointed and shaped feather blocks guarantee a high level of comfort.

# **Description**

An elegant and ergonomic balance. Dynamic and stable lightness. The timeless appearance is underlined by the architectural configuration and emphasized by the individual use of materials. The Jupiter armchair has a folded metal arch structure that holds and supports the glass fibre shell. Counterpointed and shaped feather blocks guarantee a high level of comfort.