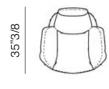

### 5905201 (brown) - 5905203 (titanium) - 5905205 (black nickel)

Jupiter Lounge Chair: 36"5/8W x 35"3/8D x 37"3/4H

36"5/8

35"3/8

5905251 (brown) - 5905253 (titanium) - 5905255 (black nickel)

Jupiter Ottoman: 27"1/8W x 22"7/8D x 18"7/8H

5906101 (brown) - 5906103 (titanium) - 5906105 (black nickel)

Jupiter Lite Lounge Chair: 36"5/8W x 35"3/8D x 37"3/4H

36"5/8

35"3/8

5906151 (brown) - 5906153 (titanium) - 5906155 (black nickel)

Jupiter Lite Ottoman: 27"1/8W x 22"7/8D x 18"7/8H