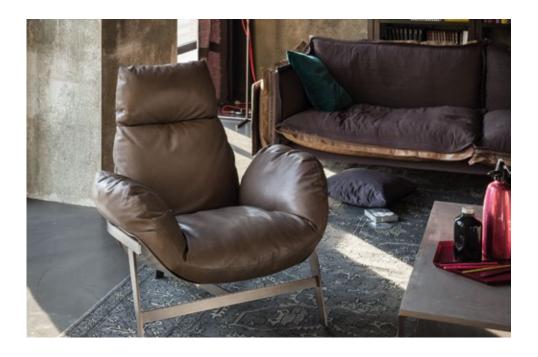

## Description

An elegant and ergonomic balance. Dynamic and stable lightness. The timeless appearance is underlined by the architectural configuration and emphasized by the individual use of materials. The Jupiter armchair has a folded metal arch structure that holds and supports the glass fibre shell. Counterpointed and shaped feather blocks guarantee a high level of comfort.

### Finishes and materials

Structure: Fiberglass, light grey (RAL 7044) or beige grey (RAL 7006) colours.

Seat Height: 18"1/2

Feet: Metal, finishes: micaceous brown, titanium or black nickel

**Cover:** Fabrics or leathers from the collection.