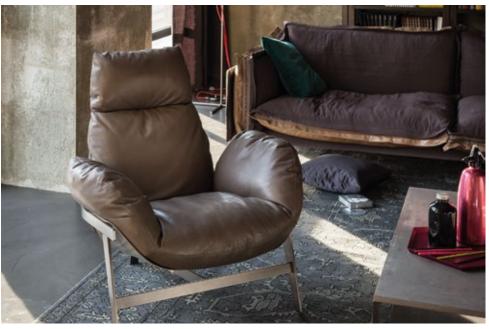

## Description

An elegant and ergonomic balance. Dynamic and stable lightness. The timeless appearance is underlined by the architectural configuration and emphasized by the individual use of materials. The Jupiter armchair has a folded metal arch structure that holds and supports the glass fibre shell. Counterpointed and shaped feather blocks guarantee a high level of comfort.

### Finishes and materials

Structure: Polyurethane shell, light grey (RAL 7044) or beige grey (RAL 7006) or polyurethane shell covered with leather Pelle Leonardo.

Seat Height: 18"1/2

Feet: Metal, finishes: micaceous brown, titanium or black nickel