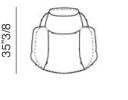

#### 5905201 (brown) - 5905203 (titanium) - 5905205 (black nickel)

Jupiter Lounge Chair: 36"5/8W x 35"3/8D x 37"3/4H

36"5/8

5905251 (brown) - 5905253 (titanium) - 5905255 (black nickel)

Jupiter Ottoman: 27"1/8W x 22"7/8D x 17"3/8H