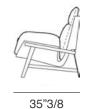

#### 5905201 (brown) - 5905203 (titanium) - 5905205 (black nickel)

Jupiter Lounge Chair: 36"5/8W x 35"3/8D x 37"3/4H

36"5/8

5905251 (brown) - 5905253 (titanium) - 5905255 (black nickel)

Jupiter Ottoman: 27"1/8W x 22"7/8D x 17"3/8H