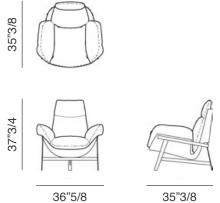

#### 5905201 (brown) - 5905203 (titanium) - 5905205 (black nickel)

Jupiter Lounge Chair: 36"5/8W x 35"3/8D x 37"3/4H

36"5/8

5905251 (brown) - 5905253 (titanium) - 5905255 (black nickel)

Jupiter Ottoman: 27"1/8W x 22"7/8D x 17"3/8H

### 5906101 (brown) - 5906103 (titanium) - 5906105 (black nickel)

Jupiter Lite Lounge Chair: 36"5/8W x 35"3/8D x 37"3/4H

5906151 (brown) - 5906153 (titanium) - 5906155 (black nickel)

Jupiter Lite Ottoman: 27"1/8W x 22"7/8D x 17"3/8H