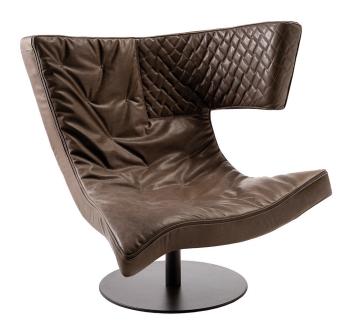

## Description

An eclectic armchair with a sinuous and Junoesque shape, characterized by a cover that alternates pinch-quilted upholstery with quilted parts. A refined and unusual design for an original accessory. It is suitable for any environment. The high back looks like a modern regal throne and the wide seat allows multiple seating positions, welcoming the body in a refined embrace.

## Finishes and materials

Structure: Metal.
Seat Height: 16"1/8.

Swivel Base: Micaceous brown stained metal.

**Cover:** available in fabrics and leathers of Arketipo collection, excluding the following collections: