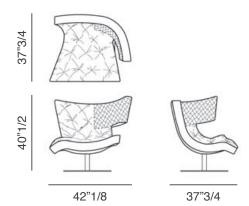

Decor, Vintage, Royal, Duchess, Fusion, Mousse, Moiré, Deep and leather Pelle Leonardo.

(For more specifications, please refer to "Finishes & Materials")

5906001

Roxy Lounge Chair: 42"1/8W x 37"3/4D x 40"1/2H