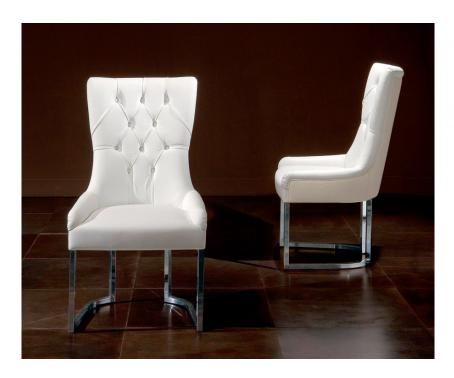

## Description

High back chair upholstered in fabric or leather with a metal base in bronze, steel, black chrome or glossy gold finish. The front side of the high backrest comes with tufted finish while the back side is available with smooth finish or with a stylish matelassè embroidery. Made in Italy.

## **Dimensions**

23"5/8W x 25"5/8D x 42"1/8H

## Finishes and materials

Metal base: Bronze / Steel / Black chrome / Glossy gold.

Cover: C.O.M. Fabric / Fabric (Cat. A or B) / C.O.L. / Leather (Cat. B + C) / Leather (Cat. C or D).

(For more specifications, please refer to "Finishes & Materials")