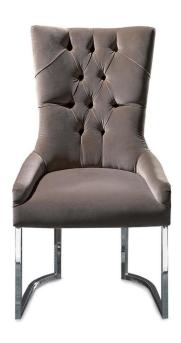

## Description

High back chair upholstered in fabric or leather with a metal base in bronze, steel, black chrome or glossy gold finish. The front side of the high backrest comes with tufted finish while the back side is available with smooth finish or with a stylish matelassè embroidery. Made in Italy.

## **Dimensions**

23"5/8W x 25"5/8D x 42"1/8H

## Finishes and materials

Metal base: Bronze / Steel / Black chrome / Glossy gold.

Cover: C.O.M. Fabric / Fabric (Cat. A or B) / C.O.L. / Leather (Cat. B + C) / Leather (Cat. C or D).

(For more specifications, please refer to "Finishes & Materials")