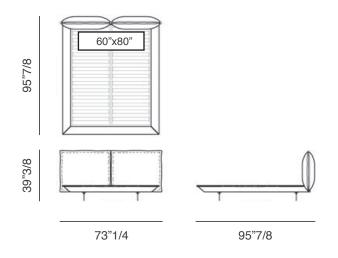

### 7400202

Auto-Reverse Dream Bed

Queen Size: 73"1/4W x 95"7/8D x 39"3/8H

Mattress 60" x 80" not included