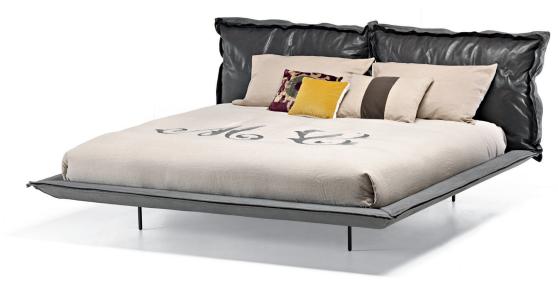

# **Auto-Reverse Dream**

Design: Giuseppe Viganò

## **Description**

Auto-Reverse Dream is a unique bed, characterized by a double soul and a strong personality (which maintains a coherent style with the sofa of the same line). The exclusive design is emphasized by the discreet and minimal structure. The flounces of the base underline the excellence of hand-crafted work and the quality of the materials used. The important headboard cushions can be supplied with two different materials, so they are reversible. It is possible to create millions of combinations by mixing the zip colors, fabrics and leathers, according to the environment. Auto-Reverse Dream: the timeless glamour.