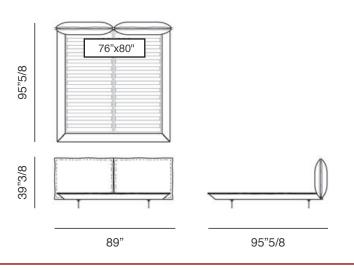

### 7400204

Auto-Reverse Dream Bed

King Size: 89"W x 95"5/8D x 39"3/8H

Mattress 76" x 80" not included