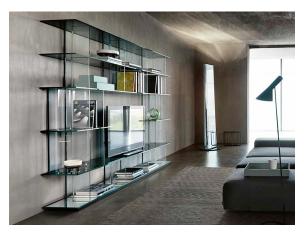

## Description

Modular book shelves glass or wood system. The versatility and assembly possibilities allow the utilization as a showcase, display case, TV-unit. Available the free-standing version and wall unit. The uprights are freely adjustable on each shelf through sliding rails and fixing device. Slides in anodized black aluminum.