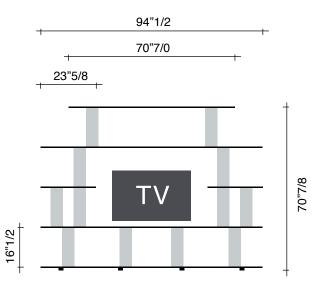

# Inori

Design: Setsu & Shinobu Ito



## Description

Modular book shelves glass or wood system. The versatility and assembly possibilities allow the utilization as a showcase, display case, TV-unit. Available the free-standing version and wall unit. The uprights are freely adjustable on each shelf through sliding rails and fixing device. Slides in anodized black aluminum.

### Dimensions

94"1/2W x 14"3/8D x 70"7/8H



#### Finishes and materials

Structure in: Glass or wood. Slides in: Anodized black aluminum.

(For more specifications, please refer to "Finishes & Materials")

#### Cassoni LLC

701 Brickell Avenue, Suite 1550. Miami, FL 33131 Tel: (305) 808 9590 Fax: (305) 808 9591 contact@cassoni.com www.cassoni.com