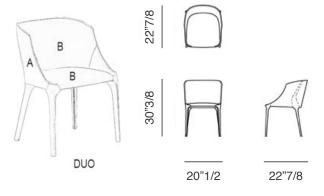

### 5905901 - Duo

Goldie Chair: 20"1/2W x 22"7/8D x 30"3/8H

Seat Height: 18"1/8