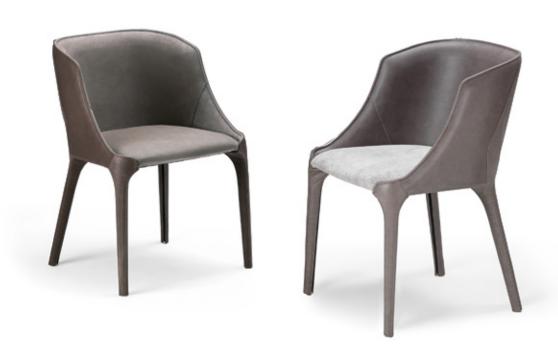

## Description

Classic lines and details of contemporary taste are the main features of this romantic and elegant chair. Goldie is the perfect chair where two materials and/or two colors can be combined.

## Finishes and materials

Structure: Wood and metal.

Base: In metal, mat chromed finish.

Cover: Fabrics and leathers from the collection. The 'Duo' version is completely upholstered with 2 leathers, while the 'Match' version uses one leather for the structure and another leather or a fabric for the seat cushion.