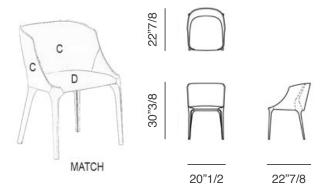

### 5905902 - Match

Goldie Chair: 20"1/2W x 22"7/8D x 30"3/8H

Seat Height: 18"1/8