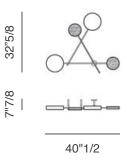

## 6502501

Iride Wall Lamp A: 40"1/2W x 7"7/8D x 32"5/8H

6502502

Iride Wall Lamp B: 55"1/8W x 7"7/8D x 43"H