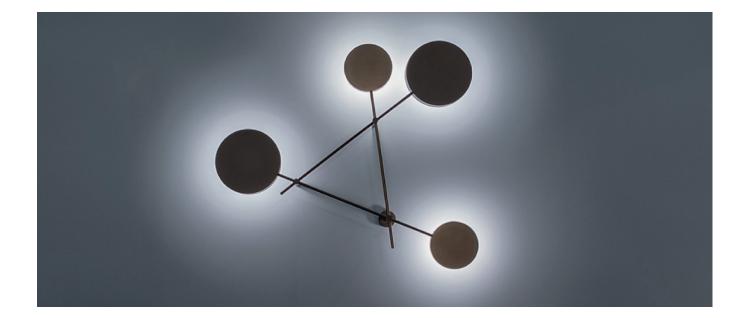

## Description

Iride is a sculpture made of lines and circles, with a geometric shape of strong decorative impact that reminds you of Kandinsky's works. The disc creates a luminous halo similar to several eclipses. The intertwining structure is made from three discs and three bars in micaceous brown metal and one disc and bar in titanium finish.

## Finishes and materials

**Structure:** Metal, finishes micaceous brown and titanium. **Drawn metal:** Metal discs, finishes in micaceous brown and titanium (indicated in grey in the picture). LED lighting with dimmer switch.