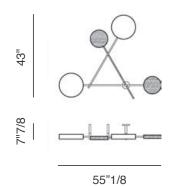

## 6502501

Iride Wall Lamp A: 40"1/2W x 7"7/8D x 32"5/8H

6502502

Iride Wall Lamp B: 55"1/8W x 7"7/8D x 43"H