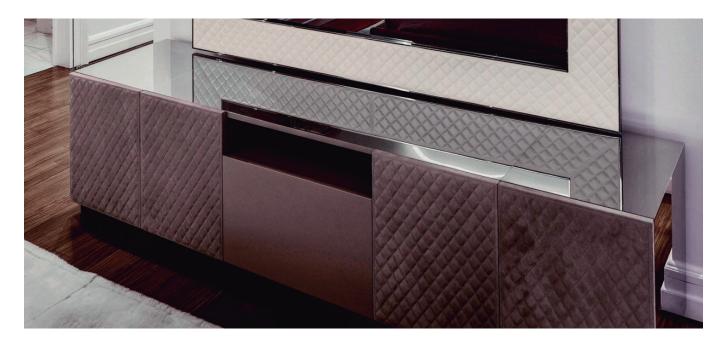

## Description

Sideboard with structure covered in leather or in steel or bronze. The refined doors are covered in leather with a smooth finish or with a stylish matalassé embroidery. The inside comes in matt lacquer and the central door can be lacquered or covered in leather. Available with two, four or six doors. Made in Italy.

## Finishes and materials

Structure: C.O.L. / Leather (Cat. B) / Bronze / Steel. Doors with smooth finish: C.O.L. / Leather (Cat. B). Doors with embroidery matelasse: C.O.L. / Leather (Cat. C or Cat. D).