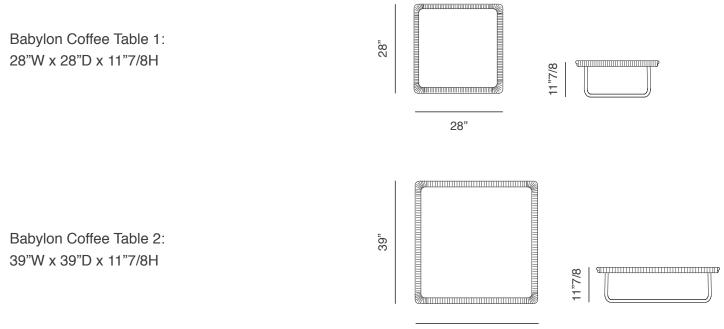

## Description

The Babylon coffee table has a structure in painted aluminum and synthetic fiber rope with an HPL, Ceramic or marble top.

## Finishes and materials

Structure: Powder coated aluminum and synthetic fiber rope.

Top: HPL, Bush-hammered Ceramic or Marble.

**Attention:** Constant outdoor exposure of marble tops (Dark Emperador, Carrara) in summer can cause possible variations in shade and colour, and in winter cracking caused by water and ice. For this reason we recommend using marble tops outdoors in protected places such as porches and patios, i.e. where the top is only indirectly exposed to the weather.

(For more specifications, please refer to "Finishes & Materials")





39"