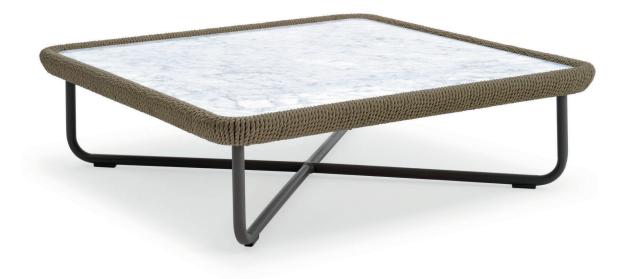

## Description

The Babylon coffee table has a structure in painted aluminum and synthetic fiber rope with an HPL, Ceramic or marble top.