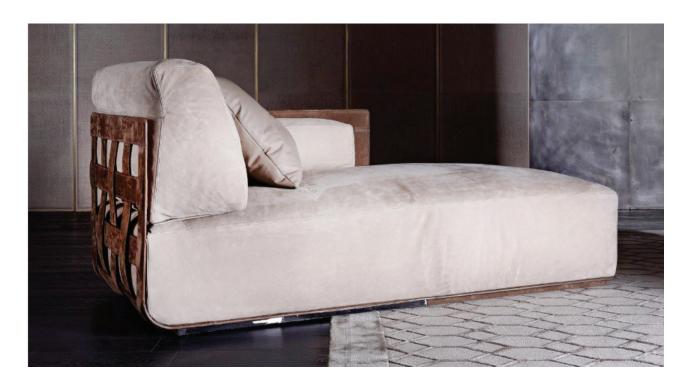

# **Braid**

# Description

Chaise lounge covered in fabric or leather. It stands out for the stylish braided structure made in leather or hide-leather. Back cushion is included. Decorative cushions are available upon request. Made in Italy.

### **Dimensions**

71"1/4W x 35"7/8D x 33"1/2H

# Finishes and materials

Seat and back cushions cover: C.O.M. Fabric / Fabric (Cat. A or B) /

C.O.L. / Leather (Cat. C or D).

**Braided structure:** Hide-Leather / Leather (Cat. B, C or D).

(For more specifications, please refer to "Finishes & Materials")