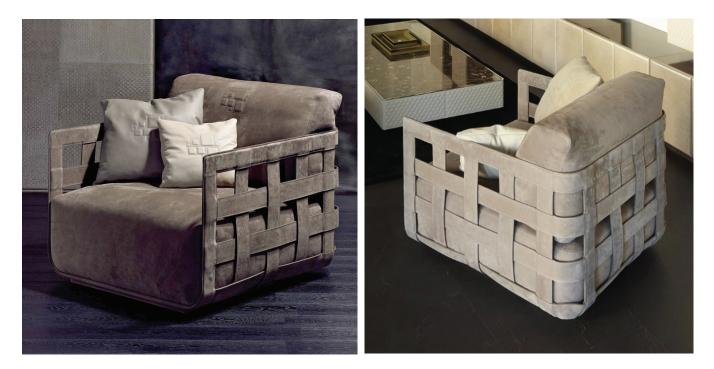

## **Description**

Lounge chair covered in fabric or leather. It stands out for the stylish braided structure made in leather or hide-leather. Back cushion is included. Decorative cushions are available upon request. Made in Italy.

## Dimensions

36"1/4W x 39"3/8D x 33"1/2H

**Decorative cushions (optional):** . 19"5/8 x 19"5/8 . 15"3/4 x 15"3/4

## Finishes and materials

Seat and back cushions cover: C.O.M. Fabric / Fabric (Cat. A or B) / C.O.L. / Leather (Cat. C or D). Braided structure: Hide-Leather / Leather (Cat. B, C or D).

(For more specifications, please refer to "Finishes & Materials")