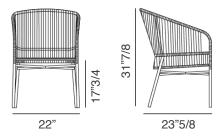

## **Dimensions**

**Standard armchair)** 22"W x 23"5/8D x 31"7/8H

Seat height: 17"3/4

Low armchair) 22"W x 23"5/8D x 30"H

Seat height: 15"3/4

#### Standard