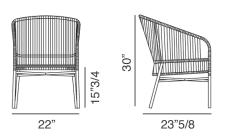

## **Dimensions**

**Standard armchair)** 22"W x 23"5/8D x 31"7/8H

Seat height: 17"3/4

Low armchair) 22"W x 23"5/8D x 30"H

Seat height: 15"3/4

#### Low