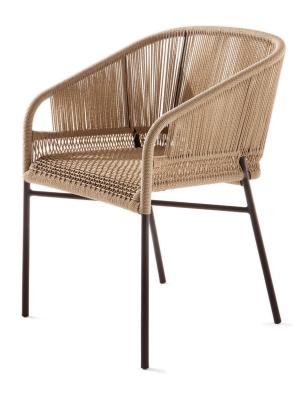

# **Description**

The Cricket armchair has a moka powder coated aluminum frame with the seat and back in hand-made lanyard intertwining, available in natural or moka; this outdoor designer armchair is used to decorate the best hotels and restaurants, perfect for Horeca settings, but also for the home environment.

## Finishes and materials

Frame: Metal; powder coated aluminum, moka.

**Cover:** The chair has a seat and back made of intertwining hand-made lanyard.

Optional cushion: C.O.M. Fabric, Fabric Cat. B/C/D/E.