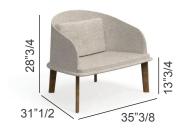

Dimensions

35"3/8W x 31"1/2D x 28"3/4H Seat height: 13"3/4

Optional cushions 17"3/4 x 17"3/4