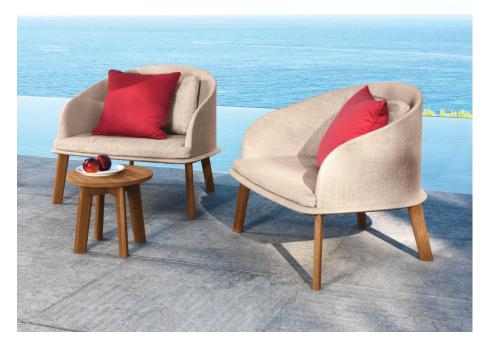

## **Cleo** Design: Marco Acerbis

## Description

Lounge chair with structure available in teak or natural teak wood. Cover comes in six different colors of fabric. Cushions are made in removable fabrics, easy to wash and weather resistant. Quick dry foam padding. Also decorative cushions al available as an optional. Made in Italy.