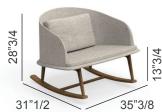

## Dimensions

35"3/8W x 31"1/2D x 28"3/4H Seat height: 13"3/4

Optional cushions 17"3/4 x 17"3/4