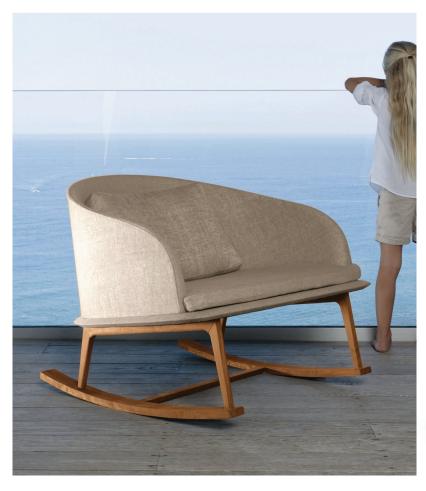

## **Cleo** Design: Marco Acerbis

## Description

Rocking lounge chair with structure available in teak or natural teak wood. Cover comes in six different colors of fabric. Cushions are made in removable fabrics, easy to wash and weather resistant. Quick dry foam padding. Also decorative cushions al available as an optional. Made in Italy.