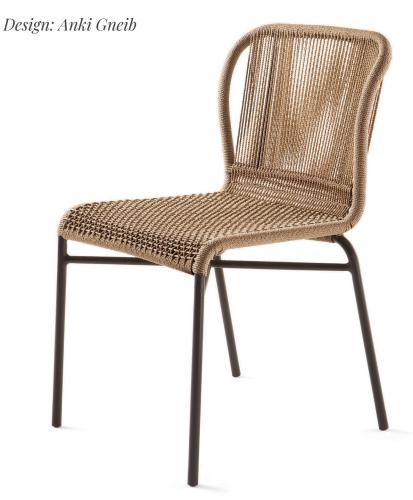

## Description

The Cricket chair has a moka powder coated aluminum frame with the seat and back in hand-made lanyard intertwining, available in natural or moka; this outdoor designer chair is used to decorate the best hotels and restaurants, perfect for Horeca settings, but also for the home environment.

## Finishes and materials

Frame: Metal; powder coated aluminum, moka.

**Cover:** The chair has a seat and back made of intertwining hand-made lanyard.

Optional cushion: C.O.M. Fabric, Fabric Cat. B/C/D/E.