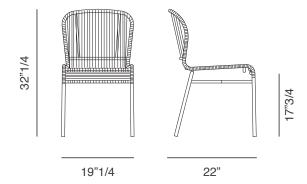

(For more specifications, please refer to "Finishes & Materials")

Cricket Chair: 19"1/4W x 22"D x 32"1/4H

Seat Height: 17"3/4.

Fabric Requirement: 0.21 yards, 55"W