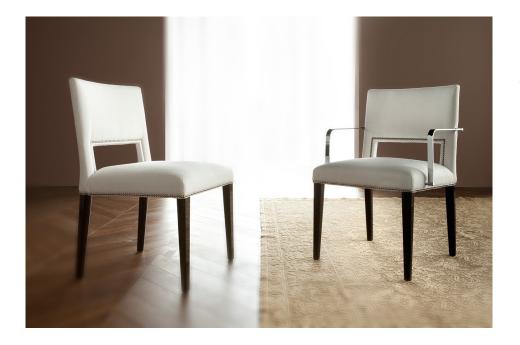

## Hampton Design: G. Soressi

## Description

Armchair or chair covered in fabric, synthetic leather or leather. Structure in beech wood.

## **Dimensions**

**Chair:** 20"7/8W x 23"7/8D x 34"1/4H Seat height: 18"1/8 Armchair: 22"7/8W x 23"7/8D x 34"1/4H Seat height: 18"1/8 Armrest height: 25"3/8