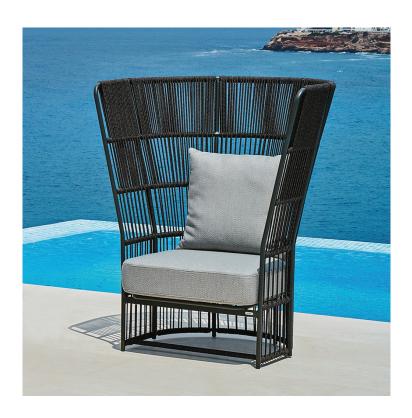

## **Description**

The Tibidabo high lounge chair has a frame in painted metal and manually woven synthetic fiber. The high back of the Tibidabo chair allows full back support for ultimate relaxation, and it is ideal for decorating terraces and outdoor spaces. The cushion comes in fabrics from the collection. Made in Italy.