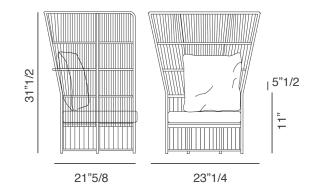

## **Dimensions**

40"1/2W x 35"D x 50"3/8H

Seat height: 11" Cushion height: 5"1/2