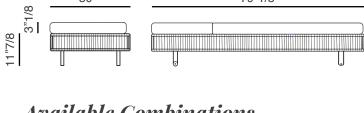

### **Dimensions**

79"1/8W x 30"D x 11"7/8H + 3"1/8H of cushion

Seat height: 11"7/8 Cushion height: 3"1/8

(For more specifications, please refer to "Finishes & Materials")