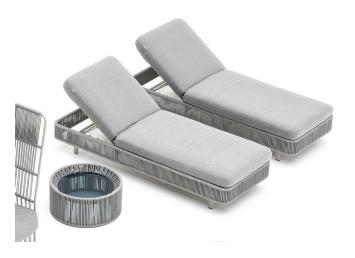

# Tibidabo

Design: Calvi & Brambilla

# **Description**

The Tibidabo lounger has a frame in powder coated aluminumand hand woven man-made fiber. Ideal for decorating terraces and outdoor spaces next to pools. The cushion comes in fabrics from the collection. Made in Italy.

#### Combination 1)

Structure in Silk Grey + Weaving in Perla Rope

#### **Combination 2)**

Structure in Grey + Weaving in Grey Brown Rope