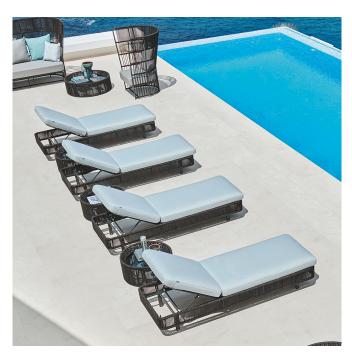

# Tibidabo

Design: Calvi & Brambilla

# **Description**

The Tibidabo lounger has a frame in powder coated aluminumand hand woven man-made fiber. Ideal for decorating terraces and outdoor spaces next to pools. The cushion comes in fabrics from the collection. Made in Italy.

### **Dimensions**

79"1/8W x 30"D x 11"7/8H + 3"1/8H of cushion

Seat height: 11"7/8 Cushion height: 3"1/8

(For more specifications, please refer to "Finishes & Materials")