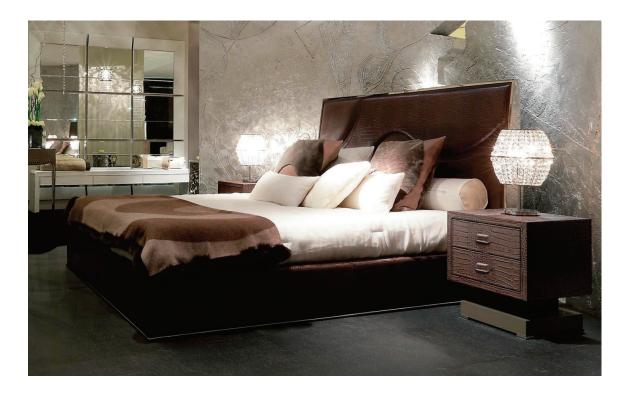

## Riflesso

## Description

Double bed covered in fabric or leather. Headboard upholstered and decorated with stitching in the form of a wave. Metal details in bronze or steel. Version with storage box is available upon request (only for queen size). Made in Italy.