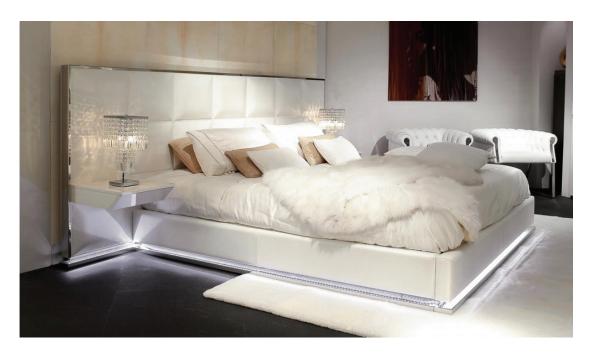

# Description

Double bed covered in leather with padded squared headboard. Metal details in bronze or steel. Available in two models, with or without nightstands. Optional LED light on the base. Made in Italy.

### Finishes and materials

Headboard and bed cover: C.O.L. / Leather (Cat. B / C / D).

Metal details: Bronze / Steel.

Nightstands (optional): Laquered / Leather.

(For more specifications, please refer to "Finishes & Materials")