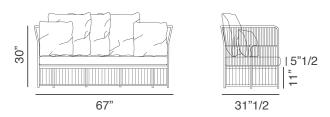

## **Description**

The Tibidabo sofa has a frame in powder coated aluminumand hand woven man-made fiber. Ideal for decorating terraces and outdoor spaces next to pools. The cushion comes in fabrics from the collection. Made in Italy.

## Structure & Weaving in:

**Combination 1)** Structure in Silk Grey + Weaving in Perla Rope. **Combination 2)** Structure in Grey + Weaving in Grey Brown Rope.

## **Dimensions**

67"W x 31"1/2D x 30"H Seat height: 11" Cushion height: 5"1/2



## Finishes and materials

**Structure:** Powder coated aluminum frame in Silk grey or grey finish. **Weaving:** Perla or Grey brown rope. **Cushion cover:** C.O.M. Fabric, Fabric Cat. B/C/D/E.

(For more specifications, please refer to "Finishes & Materials")