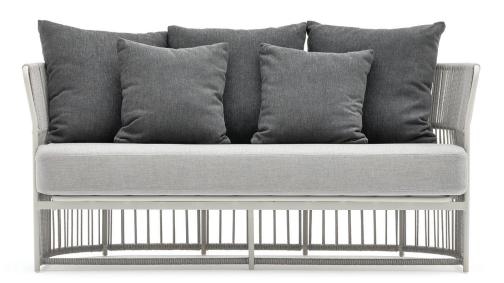

## **Description**

The Tibidabo sofa has a frame in powder coated aluminumand hand woven man-made fiber. Ideal for decorating terraces and outdoor spaces next to pools. The cushion comes in fabrics from the collection. Made in Italy.

## Structure & Weaving in:

**Combination 1)** Structure in Silk Grey + Weaving in Perla Rope. **Combination 2)** Structure in Grey + Weaving in Grey Brown Rope.

## Finishes and materials

**Structure:** Powder coated aluminum frame in Silk grey or grey finish. **Weaving:** Perla or Grey brown rope. **Cushion cover:** C.O.M. Fabric, Fabric Cat. B/C/D/E.

(For more specifications, please refer to "Finishes & Materials")