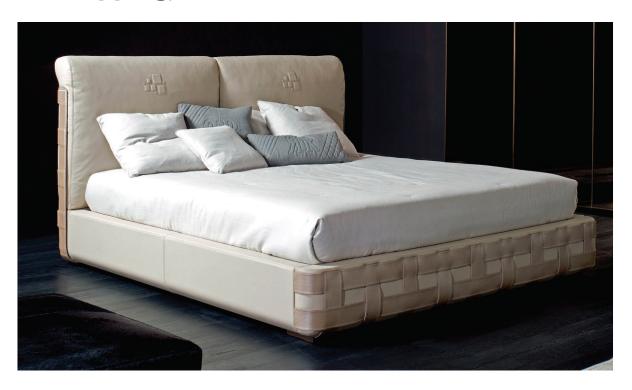

## **Braid**

## Description

Double bed with base and headboard both covered in fabric or leather. Metal details made in steel or bronze. The base comes with a refined "braid" decoration available in technabuk, leather or hide-leather. Made in Italy.

## Finishes and materials

Headboard and bed cover: C.O.M. Fabric / Fabric Cat. A / Fabric Cat. B / Technabuk /

C.O.L. / Leather Cat. C / Leather Cat. D.

**Braid decoration:** Hide-Leather / Leather (Cat. B, C or D) / Technabuk.