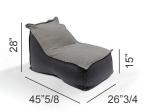

## Dimensions

26"3/4W x 45"5/8D x 28"H Seat height: 15"

Bicolor

## Finishes and materials

**Single color cover:** White (C1), blue (C29), dove (C31) or grey (C32) fabric. **Bicolor cover:** Grey (C105) and striped grey (C101); green (C102) and striped green (C103); dove (C104) and striped dove (C105); white (C106) and striped dove (C105) or white (C106) and striped blue (C107) fabric.