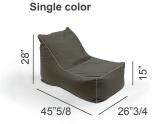

## Dimensions

26"3/4W x 45"5/8D x 28"H Seat height: 15"

Bicolor

## Finishes and materials

**Single color cover:** White (C1), blue (C29), dove (C31) or grey (C32) fabric. **Bicolor cover:** Grey (C105) and striped grey (C101); green (C102) and striped green (C103); dove (C104) and striped dove (C105); white (C106) and striped dove (C105) or white (C106) and striped blue (C107) fabric.