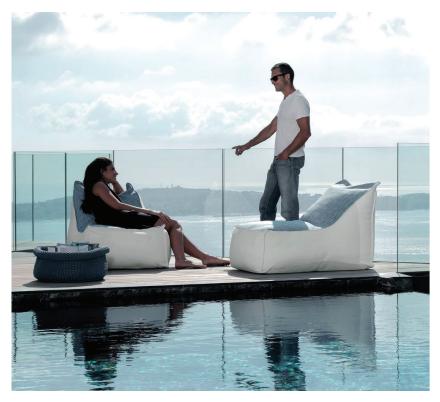

## Sacco

## Description

Lounge chair with breathable, removable fabric, easy to wash and weather resistant. Quick dry foam and polystyrene padding. Two model options: 1) Single color fabric: white, blue, dove and grey. 2) Bicolor fabric: grey and striped grey; green and striped green; dove and striped dove; white and striped dove; white and striped blue. Made in Italy.

## Dimensions

26"3/4W x 45"5/8D x 28"H Seat height: 15"

Bicolor