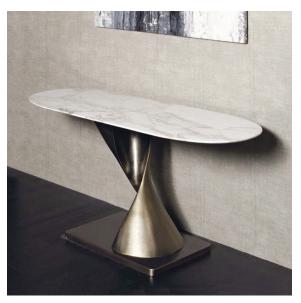

## Description

Console with base in bronze and leather, polished aluminum and leather or only bronze. Top in Ebony wood, Spigato Oak, painted with Decoro or Guscio D'Uovo textures, in marble or covered in leather. Optional 1/4"th protection glass is available upon request. Made in Italy.

## **Dimensions**

63"W x 23"5/8D x 28"7/8H

## Finishes and materials

Top: Ebony wood / Spigato Oak / Painted with Decoro or Guscio D'Uovo textures /

Marble / C.O.L. / Leather (Cat. B).

Base: Bronze metal + Leather / Polished aluminum + Leather / Bronze metal.