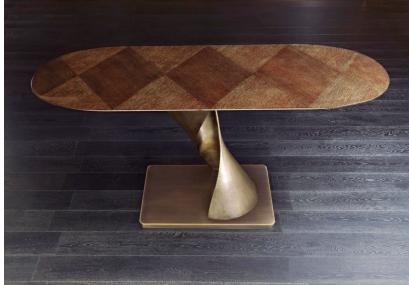

## Description

Console with base in bronze and leather, polished aluminum and leather or only bronze. Top in Ebony wood, Spigato Oak, painted with Decoro or Guscio D'Uovo textures, in marble or covered in leather. Optional 1/4"th protection glass is available upon request. Made in Italy.

## **Dimensions**

63"W x 23"5/8D x 28"7/8H

## Finishes and materials

Top: Ebony wood / Spigato Oak / Painted with Decoro or Guscio D'Uovo textures /

Marble / C.O.L. / Leather (Cat. B).

Base: Bronze metal + Leather / Polished aluminum + Leather / Bronze metal.