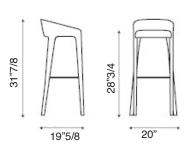

### **Dimensions**

Plumage 66: 20"W x 19"5/8D x 29"1/8H - Seat Height: 26" Plumage 73: 20"W x 19"5/8D x 31"7/8H - Seat Height: 28"3/4

#### Plumage 73