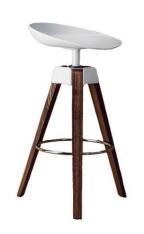

## **Description**

Swivel stool with steel frame painted in the same colour as the seat. Seat in polypropylene. Solid ash-wood legs. Suitable for both home furnishing and the contract sector.

## Finishes and materials

Legs: Solid wood.

**Seat:** Matt polypropylene.

Frame: Painted in a color matching the seat.

Footrest: Chromed.

(For more specifications, please refer to "Finishes & Materials")