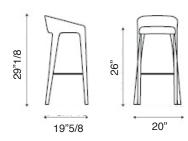

### **Dimensions**

Plumage 66: 20"W x 19"5/8D x 29"1/8H - Seat Height: 26" Plumage 73: 20"W x 19"5/8D x 31"7/8H - Seat Height: 28"3/4

#### Plumage 66