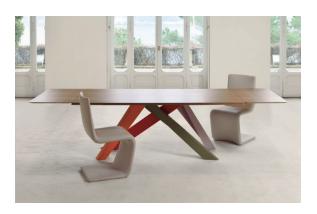

## Description

Highly original extension table with great personality. Frame and legs: painted steel or available with upcharge in Corten steel. Top: veneered wood or matt/glossy ceramic. The laser-cut legs are different sizes and have different geometric shapes. Together with the various colors available, they underscore the unique features of the base. The independent lacquered, veneered wood side leaves make it possible to extend the top while maintaining superb stability. Made in Italy.