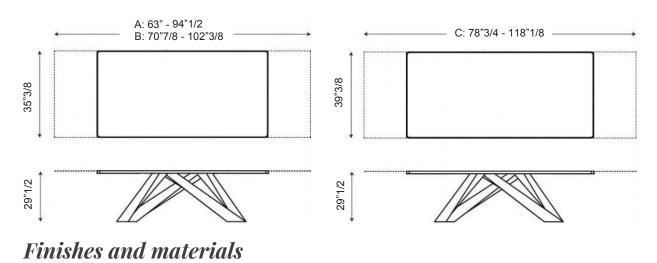

### Dimensions

- A: 63"W x 35"3/8D x 29"1/2H Extends to 94"1/2W
- B: 70"7/8W x 35"3/8D x 29"1/2H Extends to 102"3/8W
- C: 78"3/4W x 39"3/8D x 29"1/2H Extends to 118"1/8W