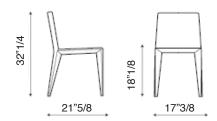

Design: Bartoli Design



## Description

An important collection of padded chairs with bold silhouettes. Distinguished by the steel frame and high density, crush-proof high density rubber padding. Legs: painted or chromed steel, or completely covered. Fully covered in fabric, eco leather or leather. Removable cover (except for leather). Suitable for both home furnishing and the contract sector.

## **Dimensions**

17"3/8W x 21"5/8D x 32"1/4H - Seat Height: 18"1/8



## Finishes and materials

Legs: Painted, chromed steel or covered. Padding: Crushproof high density rubber.

**Upholstered:** Leather, eco-leather, fabric, COM (Customer's fabric) or COL (Customer's leather).

Removable cover (Except for leather).

(For more specifications, please refer to "Finishes & Materials")