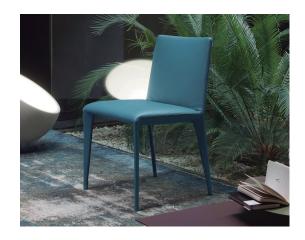

## Description

An important collection of padded chairs with bold silhouettes. Distinguished by the steel frame and high density, crush-proof high density rubber padding. Legs: painted or chromed steel, or completely covered. Fully covered in fabric, eco leather or leather. Removable cover (except for leather). Suitable for both home furnishing and the contract sector.