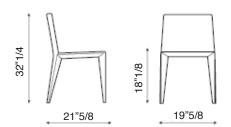

## Filly Large

Design: Bartoli Design



## **Description**

An important collection of padded chairs with bold silhouettes. Distinguished by the steel frame and high density, crush-proof high density rubber padding. Legs: painted or chromed steel, or completely covered. Fully covered in fabric, eco leather or leather. Removable cover (except for leather). Suitable for both home furnishing and the contract sector.

## **Dimensions**

19"5/8W x 21"5/8D x 32"1/4H - Seat Height: 18"1/8



## Finishes and materials

Legs: Painted, chromed steel or covered. Padding: Crushproof high density rubber.

**Upholstered:** Leather, eco-leather, fabric, COM (Customer's fabric) or COL (Customer's leather).

Removable cover (Except for leather).

(For more specifications, please refer to "Finishes & Materials")