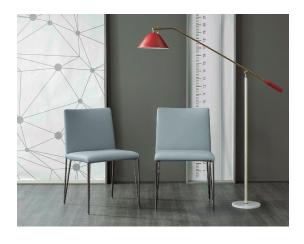

## **Description**

An important collection of padded chairs with bold silhouettes. Distinguished by the steel frame and high density, crush-proof high density rubber padding. Legs: painted or chromed steel, or completely covered. Fully covered in fabric, eco leather or leather. Removable cover (except for leather). Suitable for both home furnishing and the contract sector.