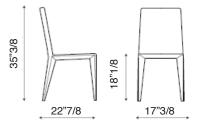

## Filly Up Design: Bartoli Design



## Description

An important collection of padded chairs with bold silhouettes. Distinguished by the steel frame and high density, crush-proof high density rubber padding. Legs: painted or chromed steel, or completely covered. Fully covered in fabric, eco leather or leather. Removable cover (except for leather). Suitable for both home furnishing and the contract sector.

## Dimensions

17"3/8W x 22"7/8D x 35"3/8H - Seat Height: 18"1/8



## Finishes and materials

Legs: Painted, chromed steel or covered. Padding: Crushproof high density rubber. Upholstered: Leather, eco-leather, fabric, COM (Customer's fabric) or COL (Customer's leather). Removable cover (Except for leather).

(For more specifications, please refer to "Finishes & Materials")