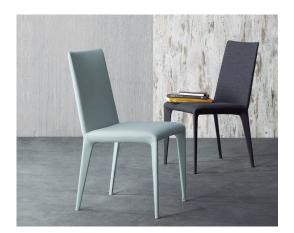

## Description

An important collection of padded chairs with bold silhouettes. Distinguished by the steel frame and high density, crush-proof high density rubber padding. Legs: painted or chromed steel, or completely covered. Fully covered in fabric, eco leather or leather. Removable cover (except for leather). Suitable for both home furnishing and the contract sector.

## Finishes and materials

Legs: Painted, chromed steel or covered. Padding: Crushproof high density rubber. Upholstered: Leather, eco-leather, fabric, COM (Customer's fabric) or COL (Customer's leather). Removable cover (Except for leather).